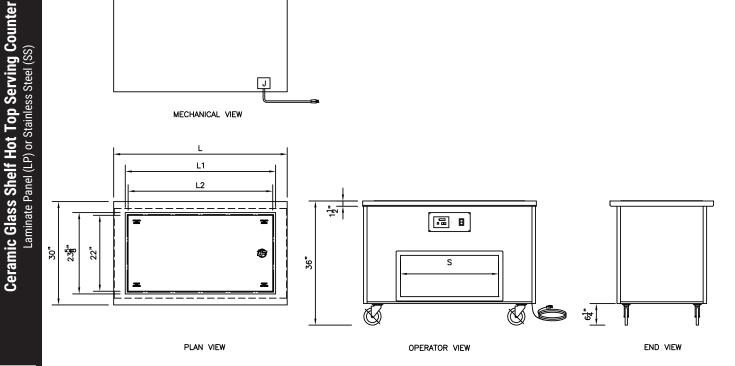

## **Ceramic Glass Shelf Hot Top Serving Counter**

Laminate Panel (LP) or Stainless Steel (SS)

MECHANICAL VIEW

J

| Model               | L                  | S   | Approx. Ship Weight |
|---------------------|--------------------|-----|---------------------|
| SPC-HTG-LP/SS-28-36 | 36 <sup>3/8*</sup> | 15" | 220 lbs.            |
| SPC-HTG-LP/SS-42-50 | 50 <sup>3/8*</sup> | 28" | 260 lbs.            |