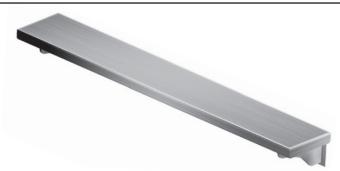

**D.** Work shelf shall be 16 gauge stainless steel. 6" deep with edges turned down square and all corners fully welded, ground and polished. To have #4 satin finish. Support brackets to be stainless steel fold down type.