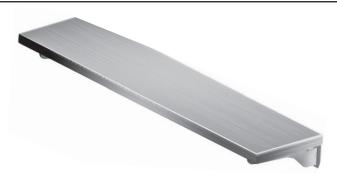

**Tray Slides & Work Shelves** 

**B.** Solid tray slide to be 16 gauge stainless steel. Ends and side turned down square with all corners fully welded, ground and polished. To have #4 satin finish. Support brackets to be stainless steel fold down type.