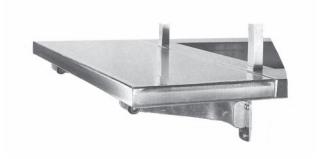

**FF.** End drop shelf to be 16 gauge stainless steel, 30" x 12" wide with edges turned down square and all corners fully welded, ground and polished. To have #4 satin finish. Support brackets to be stainless steel fold-down type.