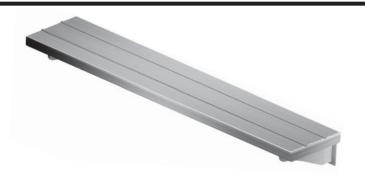

**A.** Beaded 10" tray slide to be 16 gauge stainless steel with two surface beads. Ends and side turned down square with all corners fully welded, ground and polished. To have #4 satin finish. Support brackets to be stainless steel fold down type.