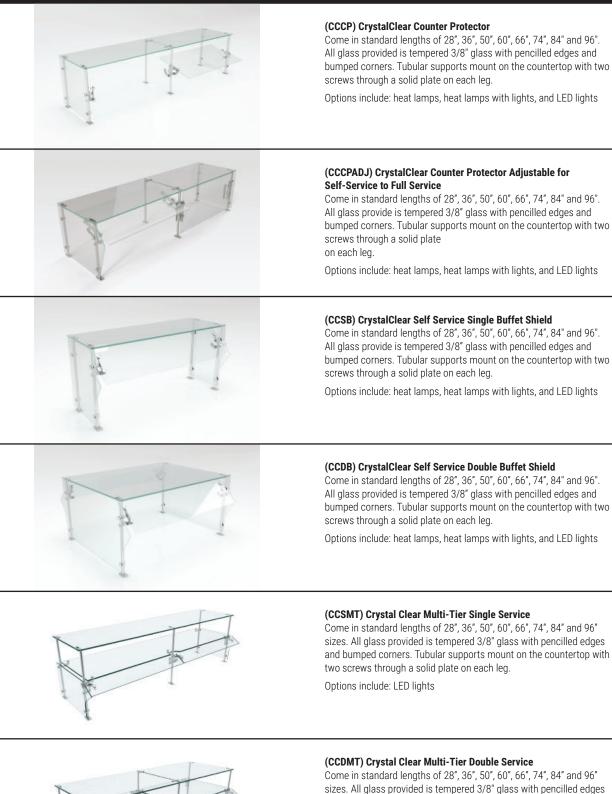

## **Food Protectors**

Come in standard lengths of 28", 36", 50", 60", 66", 74", 84" and 96" sizes. All glass provided is tempered 3/8" glass with pencilled edges and bumped corners. Tubular supports mount on the countertop with two screws through a solid plate on each leg.

Approvals

Options include: LED lights