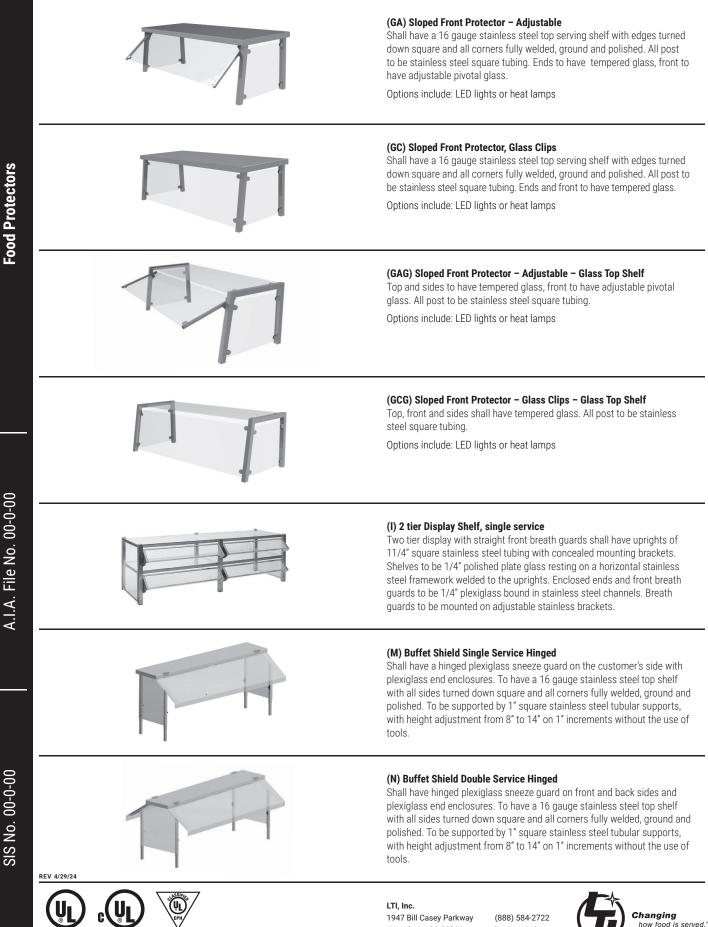

## **Food Protectors**

Come in standard lengths of 28", 36", 50", 60", 66", 74", 84" and 96" sizes. All glass provided is tempered 3/8" glass with pencilled edges and bumped corners. Tubular supports mount on the countertop with two screws through a solid plate on each leg.

Approvals

Options include: LED lights