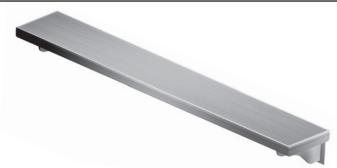

**D.** Work Shelf shall be 16 gauge stainless steel. 6" deep with edges turned down square and all corners fully welded, ground and polished. To have #4 satin finish. Support brackets to be stainless steel fold down type.