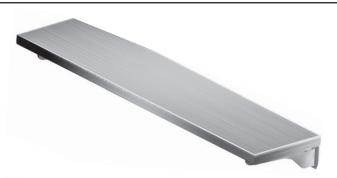

**Tray Slides & Work Shelves** 

**B.** Solid tray slide to be 16 gauge stainless steel. Ends and side turned down square with all corners fully welded, ground and polished. To have #4 satin finish. Support brackets to be stainless steel fold down type.