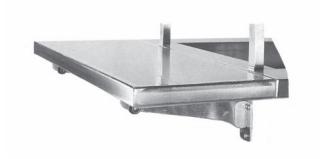

**FF.** End drop shelf to be 16 gauge stainless steel, 30" x 12" wide with edges turned down square and all corners fully welded, ground and polished. To have #4 satin finish. Support brackets to be stainless steel fold-down type.