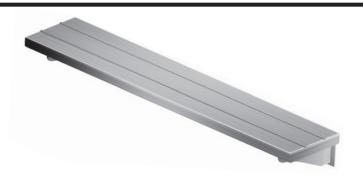

## **Simplicity**Series

**A.** Beaded 10" tray slide to be 16 gauge stainless steel with two surface beads. Ends and side turned down square with all corners fully welded, ground and polished. To have #4 satin finish. Support brackets to be stainless steel fold down type.