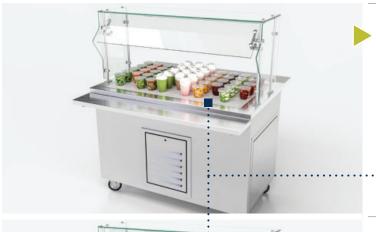

**Quick**Switch.

**QuickSwitch** technology allows operators to safely serve hot, cold and frozen foods side-by-side, at the same time - and the ability to switch between temperatures in an hour or less.

**Thermal**Well.

LTI's energy efficient
ThermalWell Hot Wells
utilize a silicone heat
blanket to provide
consistent heat and they
be used with or without
water inside the well.

**Quick**Switch. Glass

QuickSwitch
Glass Displays are
independently controlled
shelves that can convert
from a heated to frosted
surface in an hour or less
with the flip of a switch.

**⊘ Tempest**Air.

TempestAir Cold Pans sit flush to the countertop and have patented air flow below the wells that keeps food cold and fresh without drying it out. All SimplicitySeries counter cabinet bodies are available in either fiberglass, laminated steel, or stainless steel.