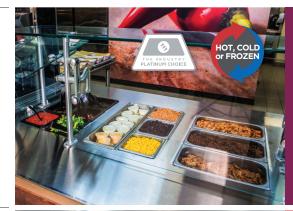

**Quick**Switch.

**QuickSwitch** technology allows operators to safely serve hot, cold and frozen foods side-by-side, at the same time - and the ability to switch between temperatures in an hour or less.

**⊘ Tempest**Air.

TempestAir Cold Pans sit flush to the countertop and have patented air flow below the wells that keeps food cold and fresh without drying it out. All SimplicitySeries counter cabinet bodies are available in either fiberglass, laminated steel, or stainless steel.