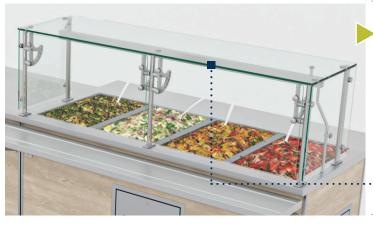

### **Flexible Service**

CrystalClear tempered glass food shields for full-service, self-service, or models that convert from full- to self-service.

### ··**Ø Crystal**Clear.