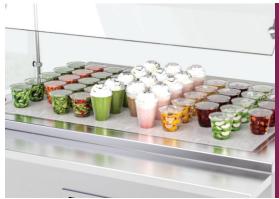

**Thermal**Well.

LTI's energy efficient
ThermalWell Hot Wells
utilize a silicone heat
blanket to provide
consistent heat and they
be used with or without
water inside the well.

**Quick**Switch. Glass

QuickSwitch
Glass Displays are
independently controlled
shelves that can convert
from a heated to frosted
surface in an hour or less
with the flip of a switch.

### Quick Setup

Ceramic black glass that works as a frost top or heated surface with the flip of a switch.

### **Maximize Merchandising**

Merchandise and serve heated grab 'n go foods hot and fresh directly on the heated black glass shelf.