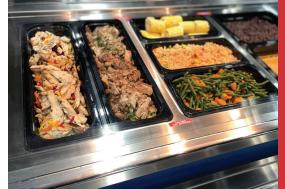

**⊘ Tempest**Air.

TempestAir Cold Pans sit flush to the countertop and have patented air flow below the wells that keeps food cold and fresh without drying it out. All SimplicitySeries counter cabinet bodies are available in either fiberglass, laminated steel, or stainless steel.