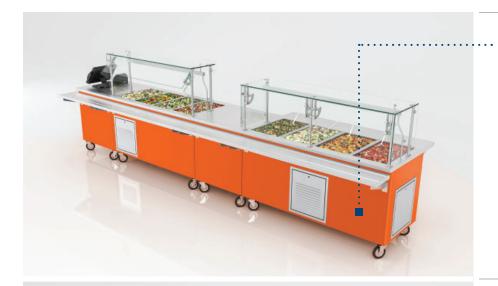

**⊘ Tempest**Air.

TempestAir Cold Pans sit flush to the countertop and have patented air flow below the wells that keeps food cold and fresh without drying it out. All SimplicitySeries counter cabinet bodies are available in either fiberglass, laminated steel, or stainless steel.

### **Fiberglass**

▶ 180+ color options

### **Laminated Steel**

▶ 100s of standard laminates

### **Stainless Steel**

- Durable
- Sanitary
- ► Easy to Clean