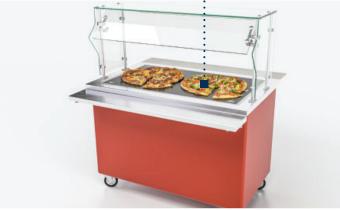

**Thermal**Well.

LTI's energy efficient
ThermalWell Hot Wells
utilize a silicone heat
blanket to provide
consistent heat and they
be used with or without
water inside the well.

**Quick**Switch. Glass

QuickSwitch
Glass Displays are
independently controlled
shelves that can convert
from a heated to frosted
surface in an hour or less
with the flip of a switch.

### Quick Setup

Ceramic black glass that works as a frost top or heated surface with the flip of a switch.

### **Maximize Merchandising**

Merchandise and serve heated grab 'n go foods hot and fresh directly on the heated black glass shelf.