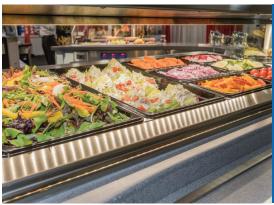

**⊘ Tempest**Air.

TempestAir Cold Pans sit flush to the countertop and have patented air flow below the wells that keeps food cold and fresh without drying it out. All SimplicitySeries counter cabinet bodies are available in either fiberglass, laminated steel, or stainless steel.