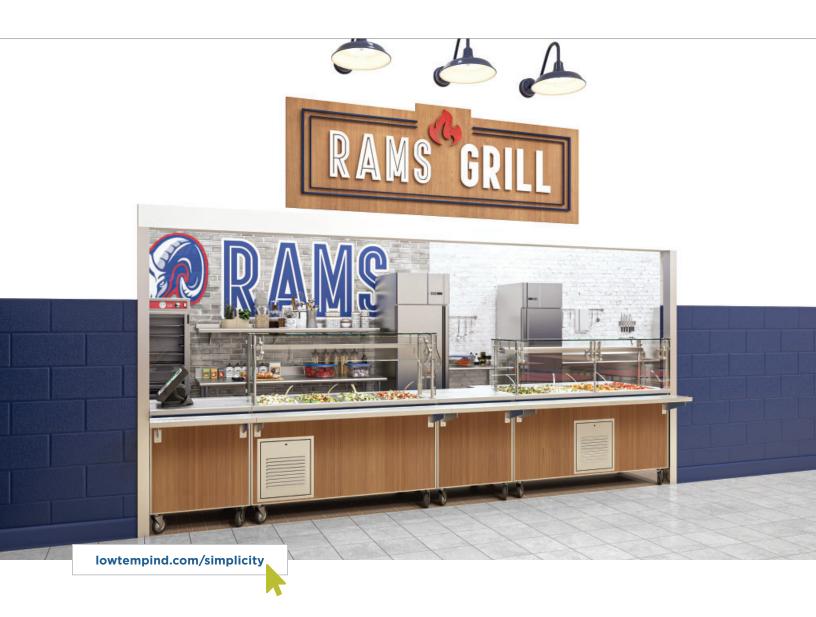

### **SERVING COUNTERS**

## SimplicitySeries

Intentionally created to help you streamline the design process and the manufacturing of your next serving line

SimplicitySeries counters by LTI are powered by the serving technologies the foodservice industry has been relying on for decades.

**Quick**Switch.

**QuickSwitch** technology allows operators to safely serve hot, cold and frozen foods side-by-side, at the same time - and the ability to switch between temperatures in an hour or less.

**Thermal**Well.

LTI's energy efficient
ThermalWell Hot Wells
utilize a silicone heat
blanket to provide
consistent heat and they
be used with or without
water inside the well.

**Quick**Switch. Glass

QuickSwitch
Glass Displays are
independently controlled
shelves that can convert
from a heated to frosted
surface in an hour or less
with the flip of a switch.

**⊘ Tempest**Air.

TempestAir Cold Pans sit flush to the countertop and have patented air flow below the wells that keeps food cold and fresh without drying it out. All SimplicitySeries counter cabinet bodies are available in either fiberglass, laminated steel, or stainless steel.