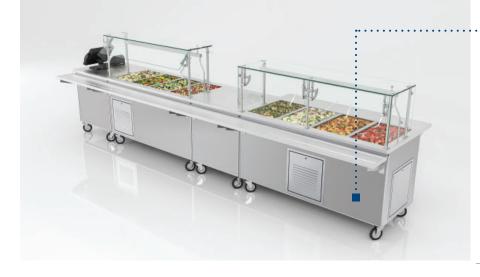

**⊘ Tempest**Air.

TempestAir Cold Pans sit flush to the countertop and have patented air flow below the wells that keeps food cold and fresh without drying it out. All SimplicitySeries counter cabinet bodies are available in either fiberglass, laminated steel, or stainless steel.

### **Fiberglass**

▶ 180+ color options

### **Laminated Steel**

▶ 100s of standard laminates

### **Stainless Steel**

- Durable
- Sanitary
- ► Easy to Clean