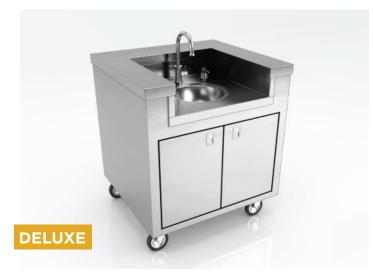

# **Portable**Sink

Model SL-SCS2626

Learn more at lowtempind.com/portablesinks

## STANDARD FEATURES

- Unibody construction, available in one size: 26x26"
- All locking casters
- 14ga top
- 5 gallon fresh water tank
- 6 gallon gray water tank
- On board low voltage pump
- Hot water heater 110-degree low amp draw
- Standard 5-15p outlet (even with heatless hand dryer)
- Standard faucet and soap dispenser

## **OPTIONAL ITEMS**

- Hands-free faucet or hands-free soap dispenser
- Heatless hand dryer
- Choose from standard graphics packages