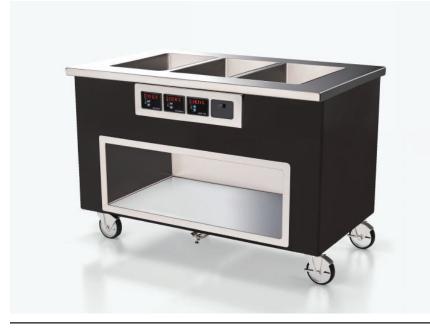

# Hot Food Serving Counter Powered by Thermalwell

Project: \_\_\_\_

Quantity: \_\_

□ SPC-TW-D/DW-MF-20-02-36

SPC-TW-D/DW-MF-20-03-50

□ SPC-TW-D/DW-MF-20-04-60

D SPC-TW-D/DW-MF-20-04-66

SPC-TW-D/DW-MF-20-05-74

SPC-TW-D/DW-ME-20-05-84

□ SPC-TW-D/DW-MF-20-06-96

✓ 30" wide 14 gauge stainless steel top
 ✓ 563 watt energy efficient hot food wells

Standard Features

✓ Open storage base
✓ 5" Locking swivel casters

or 240V power

# **Specifications**

**Top** - 14 gauge stainless steel with square turndown on all sides with corners welded and polished to a #4 satin finish.

Hot Food Units - Provide with dry/moist electric hot food wells to be bottom mounted and have a 12" x 20" die stamped opening with ¼" raised beaded edge. Interior pan to be 304 stainless steel, deep drawn with coved corners and fully insulated with fiberglass insulation. Each hot food well to use a 563 watt at

**Body (MF)** - Body to be seamless molded fiberglass (F.R.P.) with smooth exterior surfaces and rounded corners. To be constructed by a hand lay-up process with four layers of 1.5 oz continuous strand fiberglass mat, plus a 24 oz layer of woven roving

## Base Options

- (EB) Enclosed Base No Under Storage
- (Y) Hinged Doors
- (BB) Heated Storage Base
- □ (SS) Stainless Steel Legs □ S/S Toe Kick