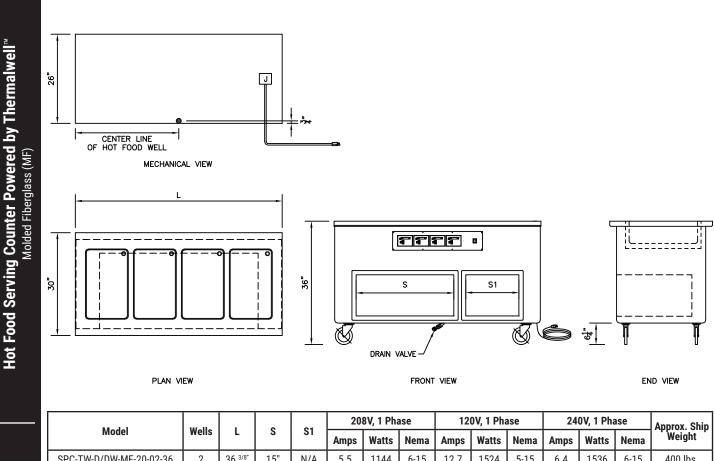

Item: \_

Date: \_\_\_\_\_ Models Molded Fiberglass (MF)

Wells

2

3

4

4

5

5

6

Length

36 3/8'

50 <sup>3/8\*</sup>

60 <sup>3/8\*</sup>

66 <sup>3/8\*</sup>

74 3/8"

84 3/8"

96 <sup>3/8"</sup>

SPC-TW-DW-MF-20-03-50

# **Specifications**

**Top** - 14 gauge stainless steel with square turndown on all sides with corners welded and polished to a #4 satin finish.

Hot Food Units - Provide with dry/moist electric hot food wells to be bottom mounted and have a 12" x 20" die stamped opening with ¼" raised beaded edge. Interior pan to be 304 stainless steel, deep drawn with coved corners and fully insulated with fiberglass insulation. Each hot food well to use a 563 watt at

### 563 watt heat source outperforms standard 1000 watt elements

UL-approved to be used wet or dry

208V heat source, or 751 watt at 102-240V heat source, with solid state digital controls for maximum energy efficiency. All switches and controls to be fully accessible. All wells are wired to a master switch.