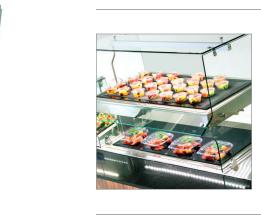

# **Quick**Switch Glass

Our NSF-approved heated shelf creates an **upscale LOOK** by allowing food to be displayed directly on the surface without the use of serving pans.

lowtempind.com/qsglass