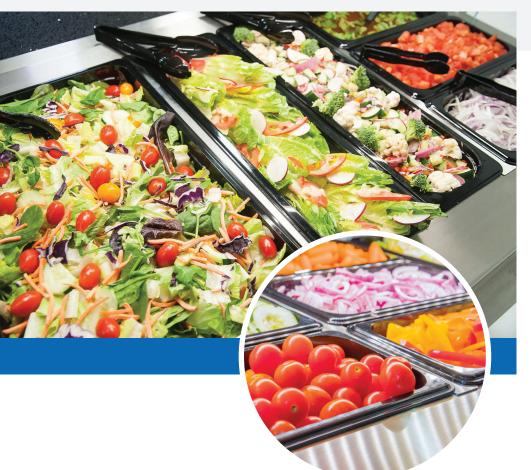

## **⊘ Tempest**Air.

Our patented flush-to-the-counter top pan display offers customers **BETTER VISIBILITY** and can be made to fit your needs.

lowtempind.com/tempestair

### **⊘ Tempest**Air.

With LTI's patented TempestAir technology, operators can offer customers better visibility with countertop-level displays while ensuring the product does not dry out.

- · Patented airflow below the cold pan prevents product from drying out
- Eliminates the need for recessed pans
- Optional sloped cold pans are ideal for greater access and enhanced merchandising
- Digital thermostat for precise temperature control
- Standard capacity holds up to six pans
- Exceeds NSF-7 standards
- Five-year compressor warranty included