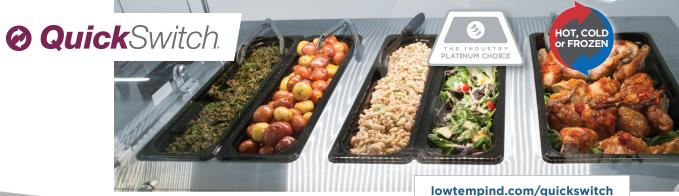

APPROACH to foodservice with UD-Walls!

Built-in or drop-in: flush cold pans, hot/cold wells, dry/hot wells, and

hot/cold shelves

Our QuickSwitch serving wells are **INDEPENDENTLY CONTROLLED TO BE HOT, COLD OR FROZEN** and can switch between temps in an hour or less. So whether it's pasta, soup, burritos, made-to-order salads or anything your latest menu calls for, count on your offerings to be **VISIBLE AND ACCESSIBLE.** 