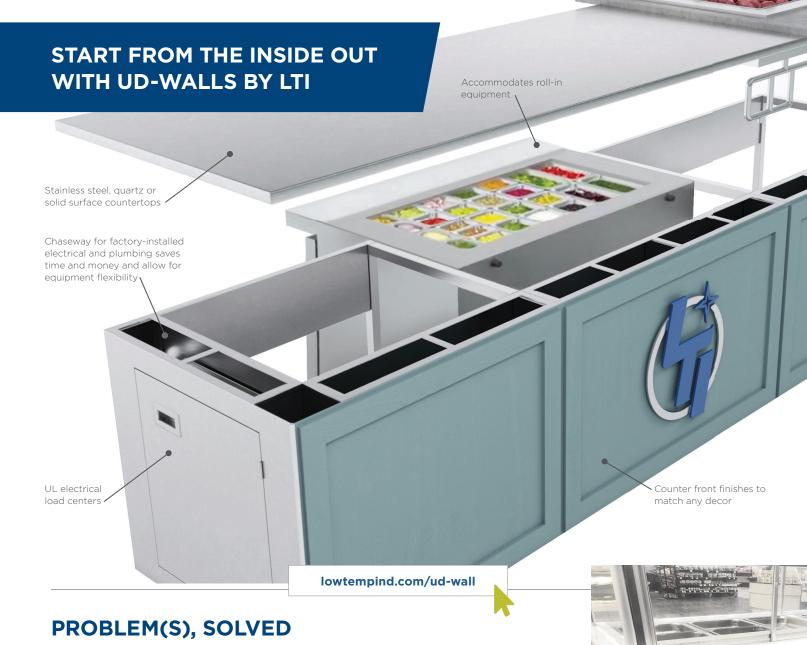

LTI addresses these issues with **CAREFUL PLANNING** and a thought-out **RENOVATION SCHEDULE**. That's why you should...

UD-Walls turn **common issues with traditional fixtures** and millwork into mere footnotes: difficult to maintain and upgrade, housekeeping challenges and lack of durability. **MODERNIZE YOUR** 

APPROACH to foodservice with UD-Walls!

Built-in or drop-in: flush cold pans, hot/cold wells, dry/hot wells, and

hot/cold shelves

Our QuickSwitch serving wells are **INDEPENDENTLY CONTROLLED TO BE HOT, COLD OR FROZEN** and can switch between temps in an hour or less. So whether it's pasta, soup, burritos, made-to-order salads or anything your latest menu calls for, count on your offerings to be **VISIBLE AND ACCESSIBLE.** 