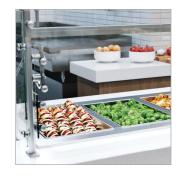

## **⊘ Tempest**Air.

Our patented flush-to-the-counter top pan display offers customers **BETTER VISIBILITY** and can be made to fit your needs.

lowtempind.com/tempestair

### **⊘ Tempest**Air.

With LTI's patented TempestAir technology, operators can offer customers better visibility with countertop-level displays while ensuring the product does not dry out.

- · Patented airflow below the cold pan prevents product from drying out
- Eliminates the need for recessed pans
- Optional sloped cold pans are ideal for greater access and enhanced merchandising
- Digital thermostat for precise temperature control
- Standard capacity holds up to six pans
- Exceeds NSF-7 standards
- Five-year compressor warranty included